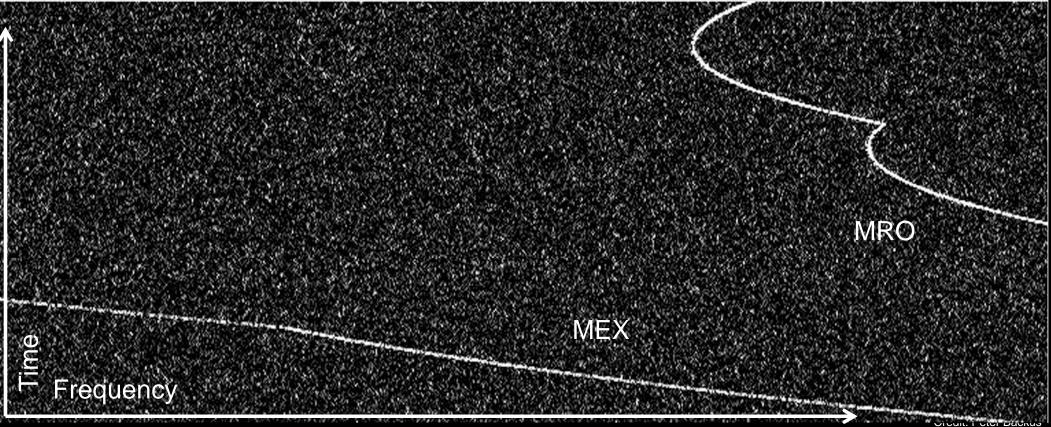

#### Engineered vs. Natural

Waterfall: File: 2011-11-15\_19-19-12\_UTC.act3151.dx3017.id-2.R.archive-compamp Center Freq: 8439.757867 MHz Subband: 0659 BW: 533.3 Hz #Half Frames: 0256 ActId: 3151