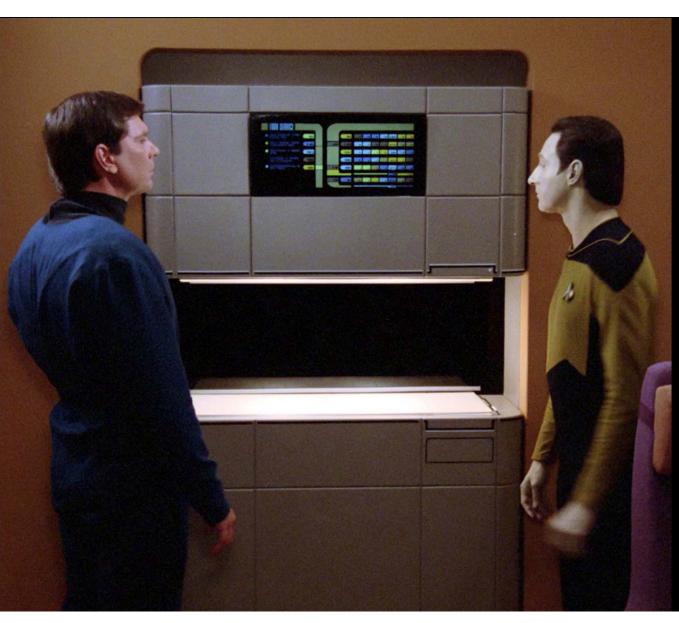

#### Going Farther

A Starship Has Both A Replicator and A Deconstructor

#### Fallacy Of The Replicator-Only