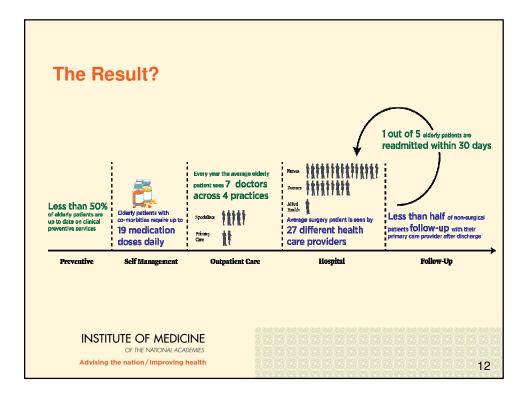

raham President and CEO, Two Trees Consulting George C. Halvorson Chairman and CEO, Kaiser Permanente

OF THE NATIONAL ACADEMIES

Advising the nation/Improving health

Brent James

Chief Quality Officer, Intermountain Healthcare, Inc. Craig Jones

Director, Vermont Blueprint for Health

Gary Kaplan Chairman and CEO, Virginia Mason Health System

Arthur A. Levin Director, Center for Medical Consumers

Eugene Litvak President and CEO, Institute for Healthcare Optimization

David O. Meltzer Professor of Medicine & Economics, U. Chicago

Mary D. Naylor Director, Center for Transitions and Health, University of Pennsylvania School of Nursing

Rita F. Redberg Professor of Medicine, UCSF

Paul C. Tang Chief Innovation and Technology Officer , Palo Alto Medical Foundation

2

1